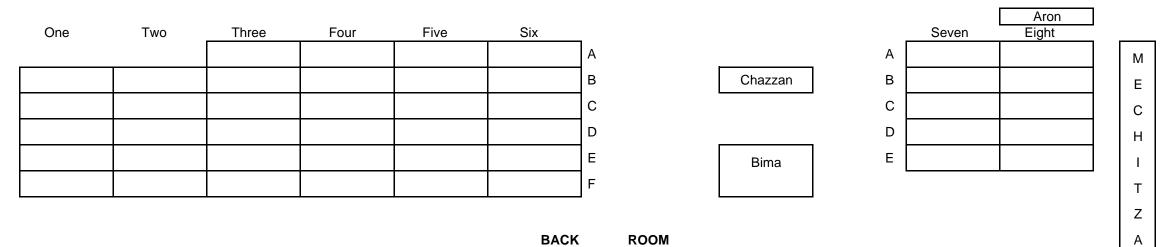

## **MEN'S SIDE**







## WOMEN'S SIDE

| One | Two | Three | Four | Five | Six | Seven | Eight   |   |   | Nine | Ten | Eleven | Twelve | Thirteen | Fourteen | Fifteen | Sixteen |
|-----|-----|-------|------|------|-----|-------|---------|---|---|------|-----|--------|--------|----------|----------|---------|---------|
|     |     |       |      |      |     |       |         | А | А |      |     |        |        |          |          |         |         |
|     |     |       |      |      |     |       |         | в | В |      |     |        |        |          |          |         |         |
|     |     |       |      |      |     |       |         | С | С |      |     |        |        |          |          |         |         |
|     |     |       |      |      |     |       |         | D | D |