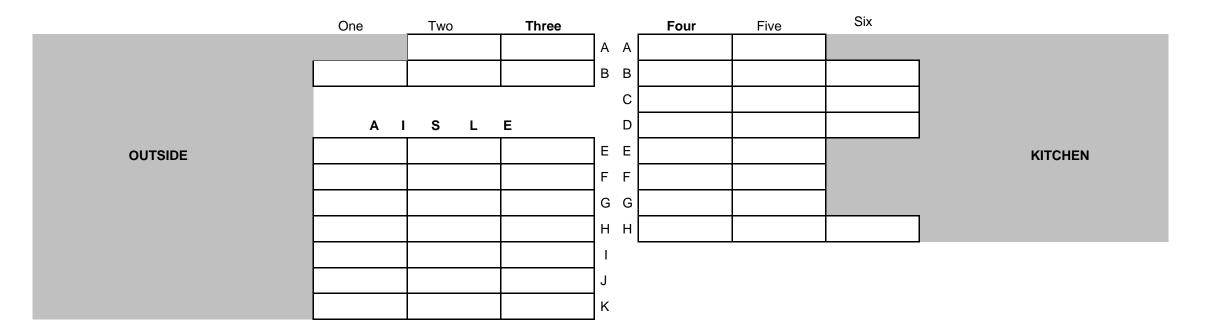

## WOMEN'S SIDE

| One | Two | Three | Four | Five | Six | Seven | Eight   |   |   | Nine | Ten | Eleven | Twelve | Thirteen | Fourteen | Fifteen | Sixteen |
|-----|-----|-------|------|------|-----|-------|---------|---|---|------|-----|--------|--------|----------|----------|---------|---------|
|     |     |       |      |      |     |       |         | А | А |      |     |        |        |          |          |         |         |
|     |     |       |      |      |     |       |         | в | В |      |     |        |        |          |          |         |         |
|     |     |       |      |      |     |       |         | С | С |      |     |        |        |          |          |         |         |
|     |     |       |      |      |     |       |         | D | D |      |     |        |        |          |          |         |         |
|     |     |       |      |      |     |       |         | Е |   |      | Α   | I      | S      | L        | E        | -       | _       |
|     |     |       |      |      |     |       |         | F | F |      |     |        |        |          |          |         |         |
|     |     |       |      |      |     |       |         |   | G |      |     |        |        |          |          |         |         |
|     |     |       |      |      |     |       |         |   |   |      |     |        |        |          |          |         |         |
|     |     |       |      |      |     |       |         |   |   |      |     |        |        |          |          |         |         |
|     |     |       |      |      |     |       | KITCHEN | J |   |      |     |        |        |          |          |         |         |
|     |     |       |      |      |     |       |         |   |   |      |     |        |        |          |          |         |         |
|     |     |       |      |      |     |       |         |   |   |      |     |        |        |          |          |         |         |