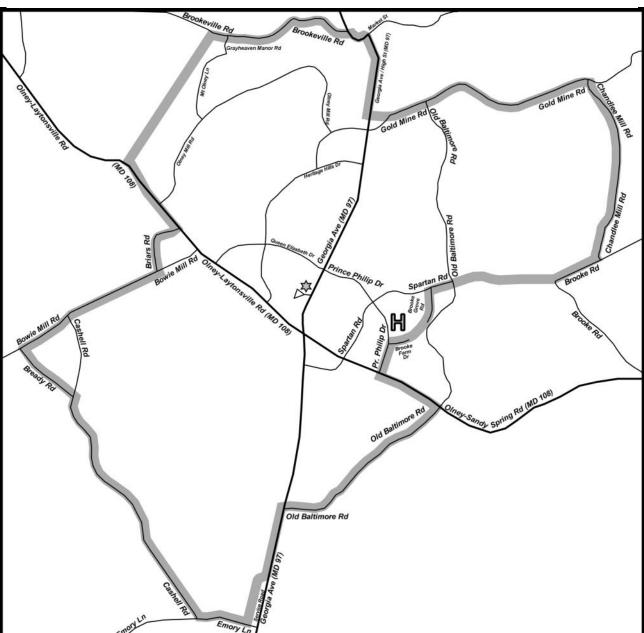

## Ohev Shalom Talmud Torah of Olney— Eruv Map

Serving the Olney/Brookeville community

Eruv Contact Information: eruv@osttolney.org

Shul Address: OSTT Olney 18320 Georgia Ave Olney, MD 20832 Shul Contact Information: www.osttolney.org contact@osttolney.org Office: (301) 328-1834 Shul Mailing Address: OSTT Olney PO Box 1227 Olney, MD 20830

- Most Eruv border streets are outside the eruv. If you need to walk on an Eruv border street, please request
  detailed information from us. This information may change more frequently than the rest of the map.
- OSTT is located at the star in the center of the map.
- MedStar Montgomery Medical Center (Montgomery General Hospital) is located at the "H" on the map. The hospital
  itself is located inside the Eruv, but only the main parking lot entrance on Prince Philip Dr. is inside the Eruv, the side
  and rear entrances are not.
- To keep the map simple, most streets inside the eruv are not shown.
   For a more detailed map and to check for updates, see our website: http://www.osttolney.org/eruv